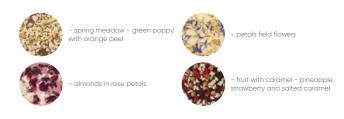

Choco 3D lamb puzzle contains a chocolate figurine of a lamb with sprinkles. You can choose from three variants: based on milk chocolate, dessert chocolate or white chocolate. The sprinkles are typically springtime flowers such as dried marigold and cornflower petals and rose petals with almond flakes.

Choco 3D bunny puzzle contains a chocolate figurine of a bunny with sprinkles. You can choose from three variants: based on milk chocolate, dessert chocolate or white chocolate. Sprinkle it with wild flowers, such as dried marigold and cornflower petals and rose petals with almond flakes.