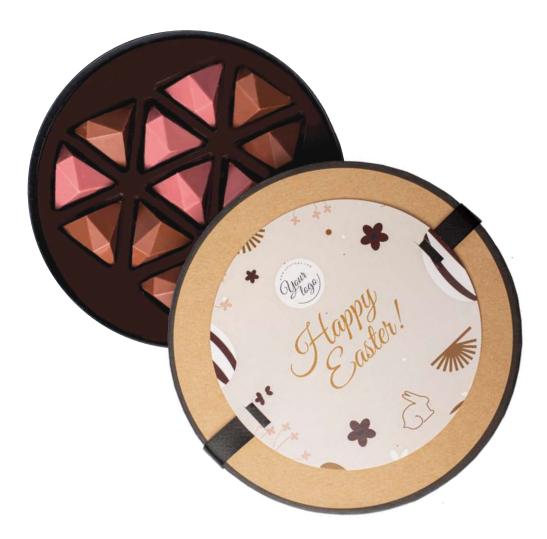

## Mini Easter Egg 40g

If you are looking for a universal gift for your clients – we recommend Mini Easter Egg! We can prepare it using milk chocolate, dark chocolate or white chocolate. And of course they are produced in our Sweet Chocolate Factory!

Ethical cultivation of cocoa, on the basis of which our chocolates are made, is confirmed by UTZ certificate.

The box can be fully personalized with a digital print, so there are no limits to the number of colors and complexity of the graphic design.