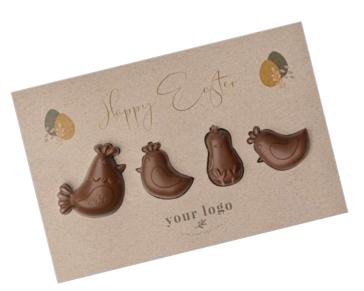

## **Easter Card with Hens**

cat. no.: 0049

No more classic wishes. The time has come to spice them up... with chocolate! Easter Card with Hens is a something extra or a gift itself!

We can prepare hens on the basis of chosen chocolate: milk, dessert or white.

The card can be fully personalized with a digital print, so there are no limits to the number of colors and complexity of the graphic design.