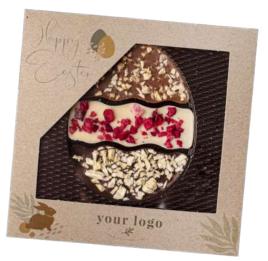

aging, making your brand sure to be memorable to potential customers and bring even more positive associations to your employees.



## **Colorful Easter Egg**

cat. no.: 0020

What if you didn't have to choose just one type of chocolate? The Colorful Easter Egg is the perfect solution for all those who appreciate variety. As many as three chocolates forming one Easter egg!

The Colorful Easter Egg consists of milk chocolate with orange, white chocolate with cranberry and dessert chocolate with pineapple. Each of them is UTZ-certified.

You can personalize a whole surface of the packaging. You are not limited by any graphic design, number of colors or complexity. All you need is a little imagination, your brand colors, a logo in the space of your choice and a beautiful design is ready!







## Choco4mat Egg

A creative gift made from chocolate with a personalized design or your logo? That's what Choco4mat Egg is! It's perfect for anyone who wants to transfer their idea not only to paper but also to chocolate.

Choco4mat is made from milk chocolate, dark chocolate or white chocolate.

The packaging of this product also offers a large printing area. We can put any graphic design on the FSC certified paper box. Digitally printed designs are intense and saturated.













#### Bubble Lamb cat. no.: 0013

An idea for an impressive gift for lovers of creative sweets? We recommend Bubble Lamb, which, apart from its memorable form, is also distinguished by the delicious taste of chocolate!

Each lamb is 40 g of chocolate in a lovely shape.

The packaging is made of FSC certi