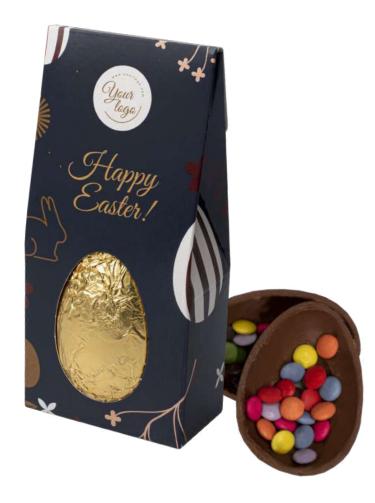

## Mini Easter Egg 40g

If you are looking for a universal gift for your clients – we recommend Mini Easter Egg! We can prepare it using milk chocolate, dark chocolate or white chocolate. And of course they are produced in our Sweet Chocolate Factory!

Ethical cultivation of cocoa, on the basis of which our chocolates are made, is confirmed by UTZ certificate.

The box can be fully personalized with a digital print, so there are no limits to the number of colors and complexity of the graphic design.