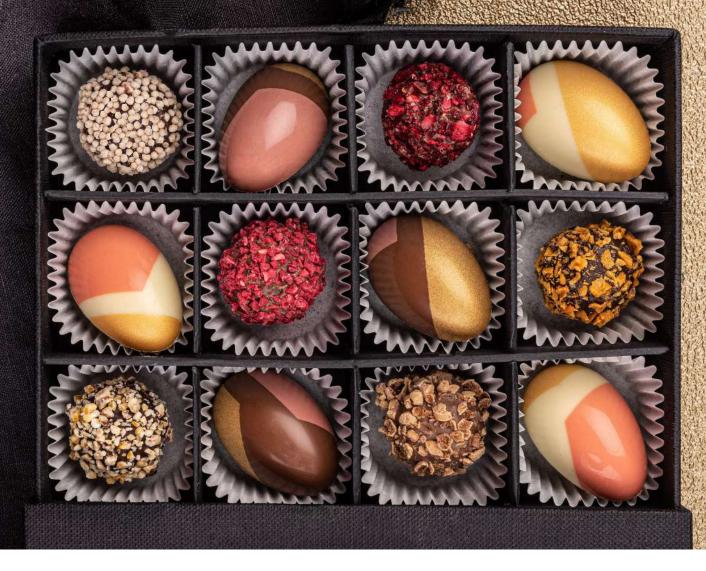

# Prestige Chocolate Box

Thirteen unique pralines closed in one elegant box of chocolates. This extraordinary product is made and then personalized in our Sweet Chocolate Factory.

Two unique flavors: ruby chocolate with pistachio filling and milk chocolate with hazelnut filling, provide the recipient of the gift with not only a great taste, but also a combination that is hard to forget.

The minimalist form of the box allows for any design to be applied to the band. By using digital printing, the colors are intense and the details are detailed.