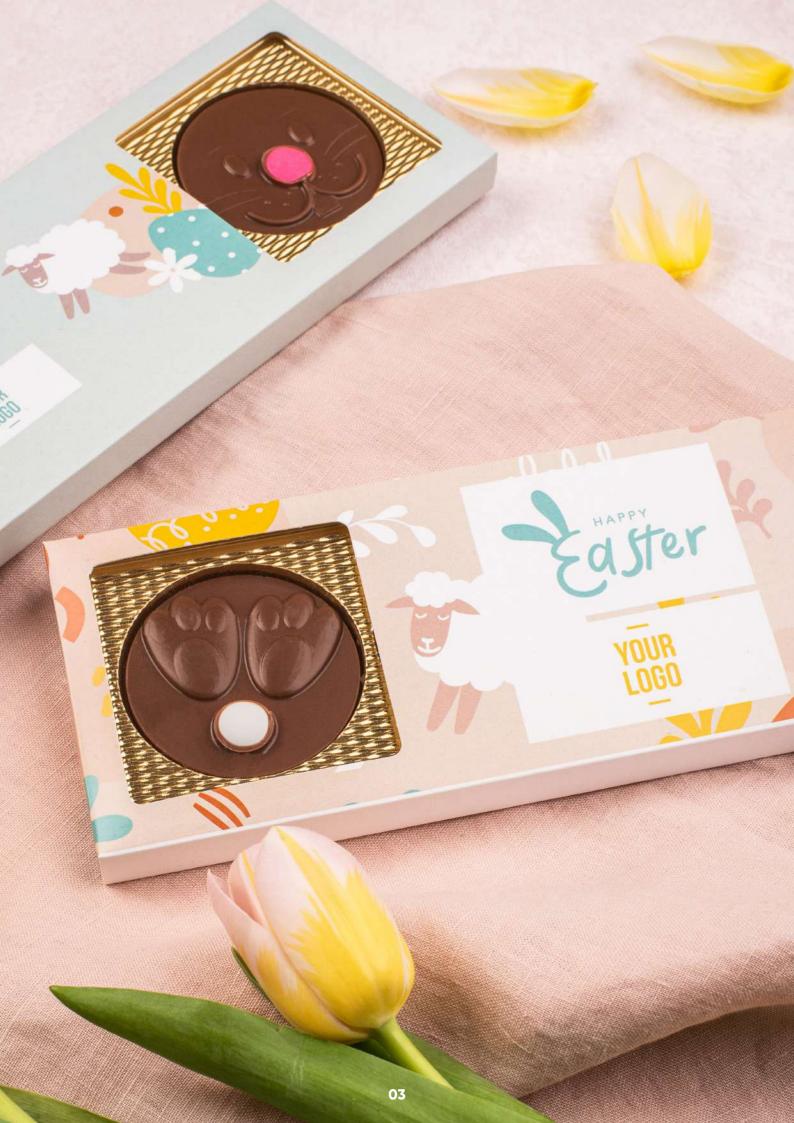

## Chocolate Egg in a Box

#### cat. no.: 0216

Looking for an original promotional product for your business? The Chocolate Egg in a Box is a great idea and an elegant presentation of your brand, no matter what industry you are in.

The chocolate egg is made of milk chocolate. You can choose the color of the foil to match your chosen graphics on the package. Choose from silver, gold or yellow foil.

Personalized graphics on the package are made with high quality digital printing. This method allows us to implement any design while maintaining all the details of the graphics.