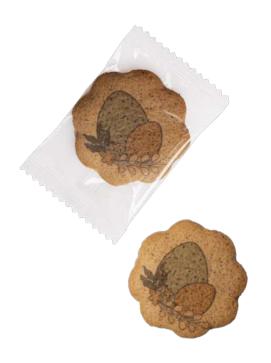

### Logo Cookie cat. no.: 0351

Printing on both the packaging and the cookie? Nothing is impossible for us! Meet Logo Cookie, a spice cookie with individual decoration.

We can prepare the cookie with an Easter print made with edible and completely safe food inks!

And on the outside... eco-friendly possibilities! We can pack the product in transparent or white biodegradable foil. We print on it flexographically.