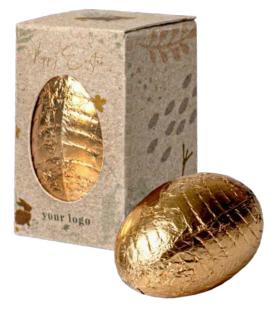

## Chocolate Egg in a Box

#### cat. no.: 0216

Looking for an original promotional product for your business? The Chocolate Egg in a Box is a great idea and an elegant presentation of your brand, no matter what industry you are in.

The chocolate egg is made of milk chocolate. You can choose the color of the foil to match your chosen graphics on the package. Choose from silver, gold or yellow foil.

Personalized graphics on the package are made with high quality digital printing. This method allows us to implement any design while maintaining all the details of the graphics.