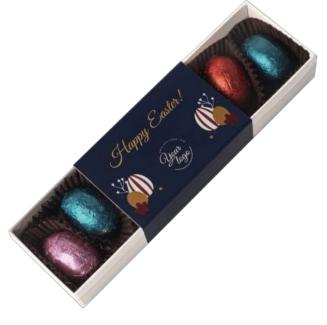

## Bunny Bag Choco

cat. no.: 0037

Sweet, chocolate eggs in an adorable package that will delight everyone – that's how to describe Bunny Bag Choco!

Five milk chocolate eggs in gold foil are packed in a bag, imitating the Easter bunny. The gift comes with a two-sided printed card that you can personalize as you wish.

Company logo combined with Easter graphics and wishes in such an unusual form will definitely steal the hearts of your employees or contractors.