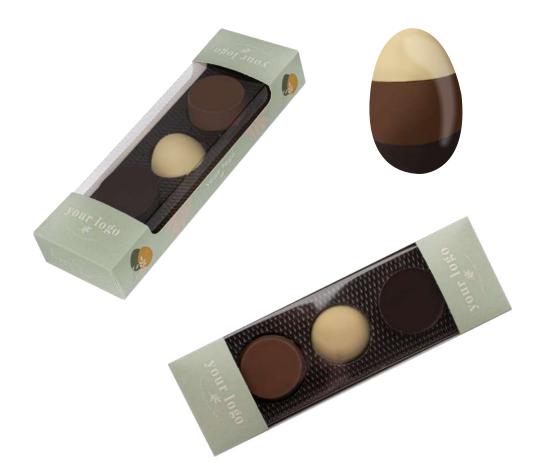

#### Elegant Bar DIY cat. no.: 0088

#### Beautiful form and the ability to create your own unique chocolate bar? This is the Elegant Bar DIY!

In the three-chambered press, only two chambers are full. Is this a mistake? No! On one side are chocolates in the shape of cocoa fruit, on the other - mini meringues. We left the middle for your creativity! Melt the chocolates and pour them into the middle chamber. Then sprinkle with meringues and voilà! Your first self-made chocolate bar is ready.

The packaging is made of FSC-certified paper. The box can be fully personalized with a digital print, which means there are no limits to the number of colors or the complexity of the graphic design.