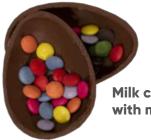

## Discover a product that delights! CHOCOLATE SURPRISE EGG in your choice of two flavors!

Milk chocolate with mini meringues

Milk chocolate with mini lentils