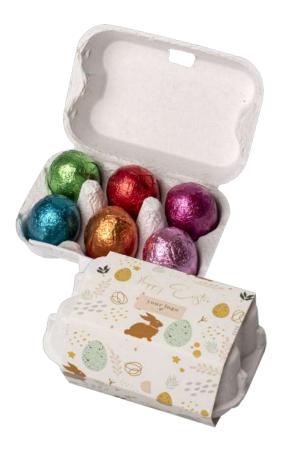

## Bunny Bag Choco

cat. no.: 0037

Sweet, chocolate eggs in an adorable package that will delight everyone – that's how to describe Bunny Bag Choco!

Five milk chocolate eggs in gold foil are packed in a bag, imitating the Easter bunny. The gift comes with a two-sided printed card that you can personalize as you wish.

Company logo combined with Easter graphics and wishes in such an unusual form will definitely steal the hearts of your employees or contractors.