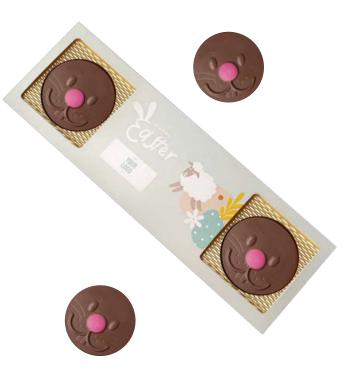

## Bunny Nose

#### cat. no.: 0069

Bunny Nose is a creative gift idea for people who love sweet gifts! It consists of 4 chocolates imitating the Easter Bunny's nose. We prepare them using milk chocolate, dessert chocolate or white chocolate. You decide which type of chocolate you want to include in your personalized box.