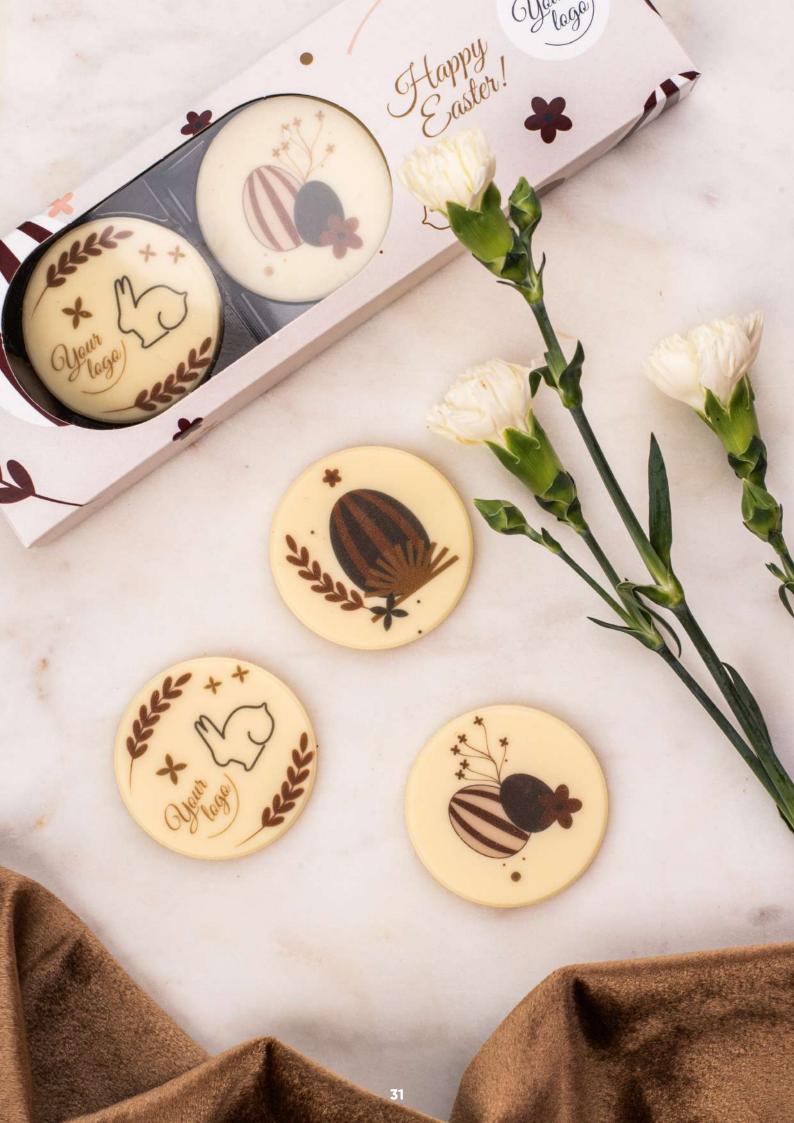

#### Choco Font 1 cat. no.: 0418

A sweet form of Easter wishes? A Choco Font Chocolate will be perfect! White chocolate with personalized decoration printed directly on it is always a good idea for a gift.

On a chocolate you can put any graphic, logo, but also short wishes. Thanks to this, each order is unique!

We also personalize the box itself, according to your guidelines!

# Choco Font 3

#### cat. no.: 0419

Looking for a triple sweet way to make Easter wishes? Three Choco Font chocolates are the option for you!

UTZ-certified white chocolate in the form of round chocolates, and any decoration of your choice on them, is the choice for those who like to surprise with both the taste and the personal touch of the gift! In addition to individual decorations directly on the chocolate, we also personalize the box at will.