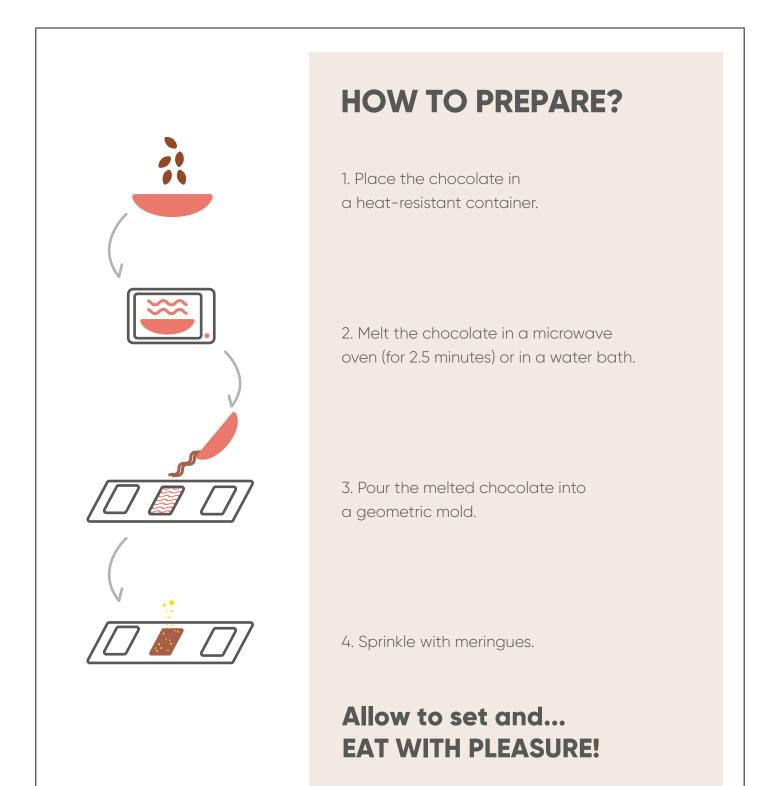

#### Elegant Bar DIY cat. no.: 0088

#### Beautiful form and the ability to create your own unique chocolate bar? This is the Elegant Bar DIY!

In the three-chambered press, only two chambers are full. Is this a mistake? No! On one side are chocolates in the shape of cocoa fruit, on the other - mini meringues. We left the middle for your creativity! Melt the chocolates and pour them into the middle chamber. Then sprinkle with meringues and voilà! Your first self-made chocolate bar is ready.

The packaging is made of FSC-certified paper. The box can be fully personalized with a digital print, which means there are no limits to the number of colors or the complexity of the graphic design.