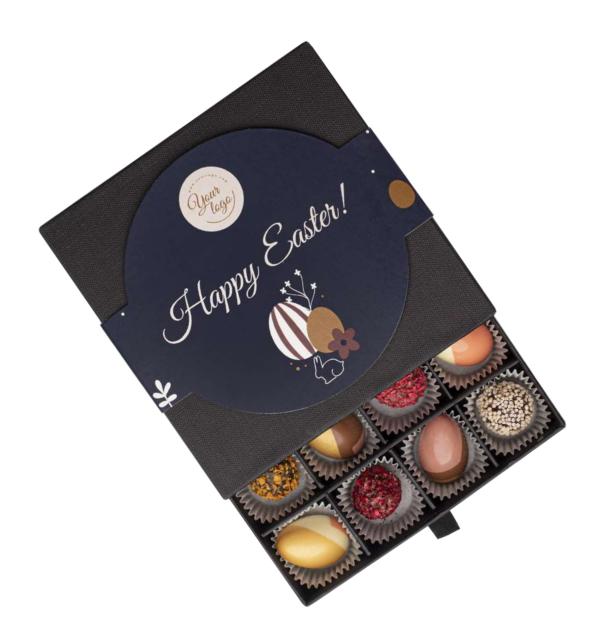

#### Easter Treasure Grand Box cat. no.: 0093

Easter Treasure Grand Box is up to 14 chocolate eggs with peanut filling, enclosed in a striking package that you can personalize as you wish.

The box has the possibility of complete personalization with a digital print, that is, without limits to the number of colors and complexity of the graphic design.

## **Easter Treasure Box**

#### cat. no.: 0092

Seven chocolate eggs with peanut filling, enclosed in a stunning package that you can personalize as you wish. Easter Treasure Box is a perfect idea for an elegant Easter gift for both customers and employees of your company.

The box can be fully personalized with a digital print, so there are no limits to the number of colors and complexity of the graphic design.