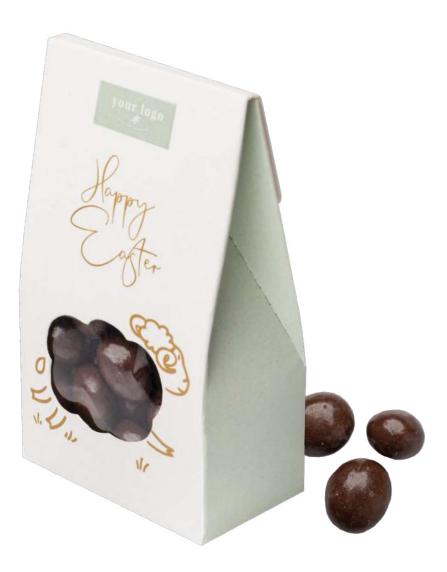

## Black Lamb Bag

Black Lamb Bag is recommended as a gift for people who appreciate creative combinations. Dried cranberries in dessert chocolate closed in biodegradable foil and an impressive bag with any print is a great idea for a gift for employees of your company.

Personalized graphics on the package are made by high quality digital printing. This method allows us to implement any design while maintaining all the details of the graphics.