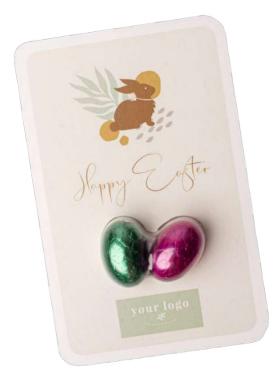

## Bunny Bag Choco

cat. no.: 0037

Sweet, chocolate eggs in an adorable package that will delight everyone – that's how to describe Bunny Bag Choco!

Five milk chocolate eggs in gold foil are packed in a bag, imitating the Easter bunny. The gift comes with a two-sided printed card that you can personalize as you wish.

Company logo combined with Easter graphics and wishes in such an unusual form will definitely steal the hearts of your employees or contractors.