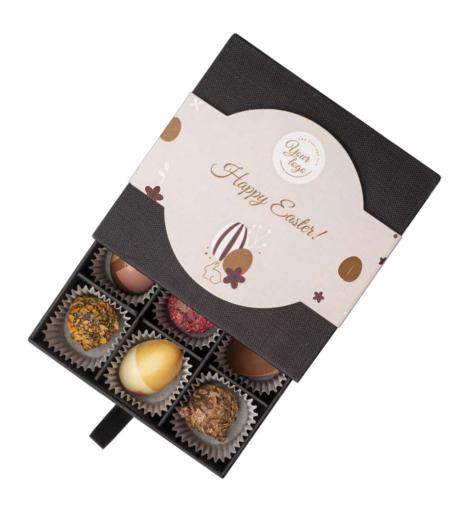

# Prestige Chocolate Box

Thirteen unique pralines closed in one elegant box of chocolates. This extraordinary product is made and then personalized in our Sweet Chocolate Factory.

Two unique flavors: ruby chocolate with pistachio filling and milk chocolate with hazelnut filling, provide the recipient of the gift with not only a great taste, but also a combination that is hard to forget.

The minimalist form of the box allows for any design to be applied to the band. By using digital printing, the colors are intense and the details are detailed.