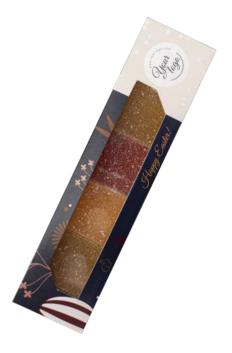

## Pure Fruit Bar

#### cat. no.: 0236

As much as 50% of natural fruits in the product composition and original recipe. No preservatives, artificial colors, flavors, lactose and gluten, but with full fruit flavor. Such are the fruit jellies closed in Pure Fruit Bar.

Delicious, sweet and with good composition. In the package you will find a mix of flavours: strawberry, peach, lemon, pear and raspberry.

The box can be fully personalized with a digital print, so there are no limits to the number of colors and complexity of the graphic design.