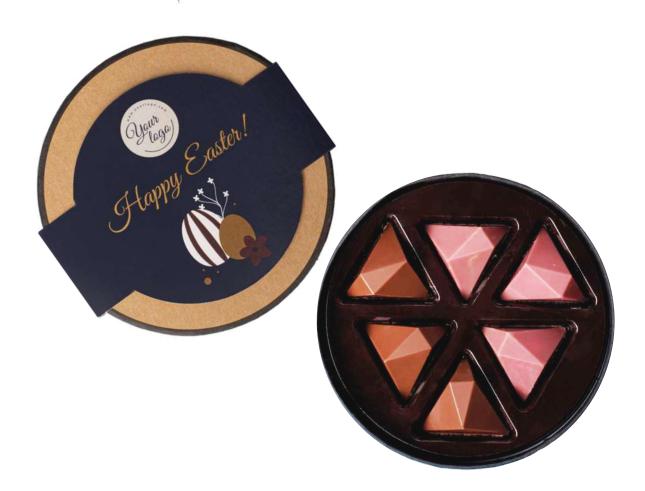

## Elegance Chocolate Box

cat. no.: 0287

Elegance Chocolate Box is a perfect gift for employees, a sweet thank you or an elegant Easter present. These are two kinds of unique pralines of geometric shape, closed in a spectacular package.

Our popular milk chocolate is combined with elegant ruby chocolate with a unique berry flavor. Each praline is filled with pistachios or hazelnuts.

This box of chocolates is a project for those who appreciate modernity. Digital printing with your brand placement is possible on the banderole surrounding the elegant box.