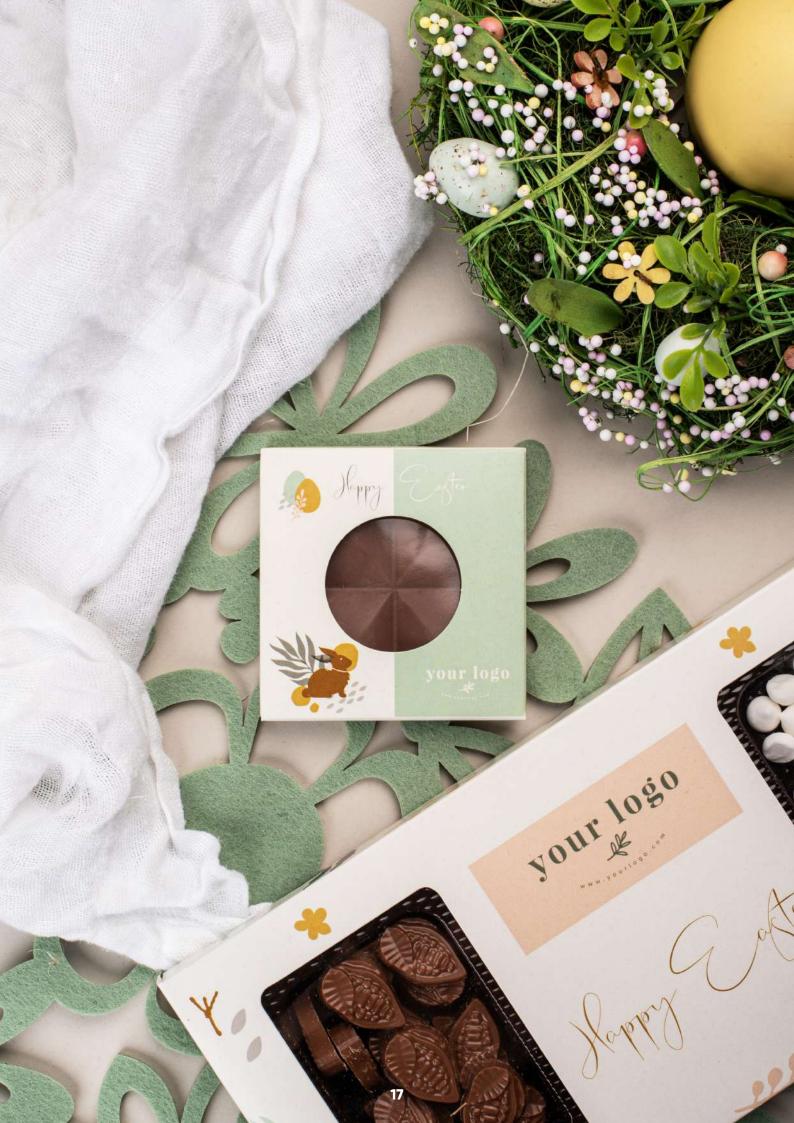

#### **Pure Fruit Square**

#### cat. no.: 0237

Is there a sweet without preservatives, artificial colors, flavors, lactose and gluten that will steal any heart? Absolutely! Such are the fruit jellies enclosed in Pure Fruit Square.

Delicious, sweet and healthier. In the package you will find a mix of flavors: strawberry, peach, lemon, pear and raspberry.

The box can be fully personalized with a digital print, which means there are no limits to the number of colors or the complexity of the graphic design.