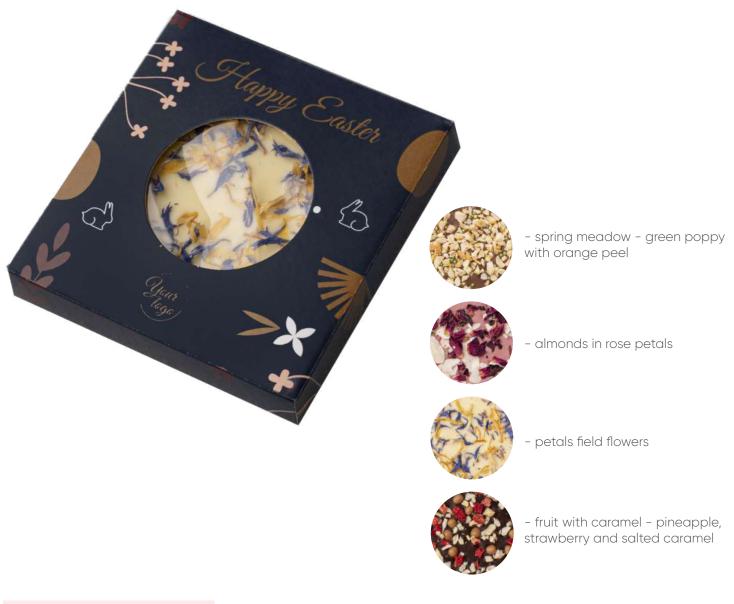

rt chocolate with different cocoa content, white chocolate with a delicate vanilla aroma and a unique ruby chocolate in a beautiful pink color. All this, combined with attention to the smallest detail, makes it possible to adjust the sweet advertising to client's preferences, brand character or desired style. We offer our clients a whole range of chocolate solutions, so we are sure that everyone will find what fully meets their needs and expectations.

What makes our chocolate even more outstanding is the UTZ certification. This confirms that our products come only from safe, certified plantations. The chocolate is prepared from high quality cocoa beans and does not contain any colorings or flavorings.

Give your business partners, clients and co-workers a sweet and delicious Easter!







### Mini Modern Bar

cat. no.: 0086

Mini Modern Bar is an excellent idea for a gift for a client, employee or business partner. Thanks to the combination of chocolate with truly Easter toppings we obtain a gift that is not only tasty but also original.

Note: you can personalize both the wrapping and its sweet interior! Mini Modern Bar can be prepared using ruby, milk, dessert or white chocolate. Add your favorite sprinkles and you're done!

Ethical cultivation of cocoa, from which our chocolates are made, is confirmed by UTZ certificate. The chocolate is packed in biodegradable foil and the box is made of FSC-certified paper. Thanks to this, the product is entirely biodegradable!

















## Choco Easter Egg

Choco Easter Egg is an offer for all those who value creativity! In a