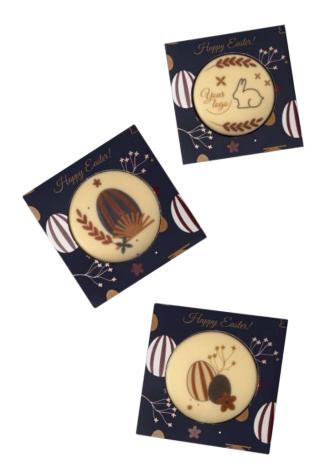

#### 1

Pastel, positive and charming, based on spring and Easter themes. These products will be perfect for brands that want to give, above all, JOY!

#### 2

Organic, rustic, with a touch of elegance. Products from this line will be perfect for brands close to nature, caring for the environment, valuing simplicity and minimalism.

#### 3

Elegant, toned, with a hint of diversity. Dark, deep colors with delicate spring themes are a perfect choice for premium brands.