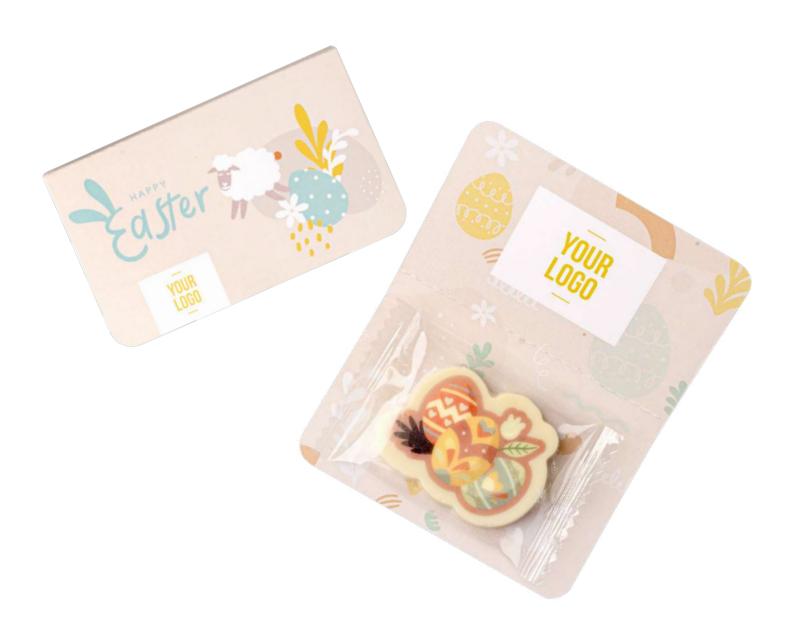

#### Easter Trio cat. no.: 0082

#### Three white chocolates with an adorable print - that's our Easter Trio!

The print on each chocolate is made with edible and completely safe food grade inks.

The box is fully customizable with digital printing, meaning there are no limits to the number of colors or the complexity of the artwork.