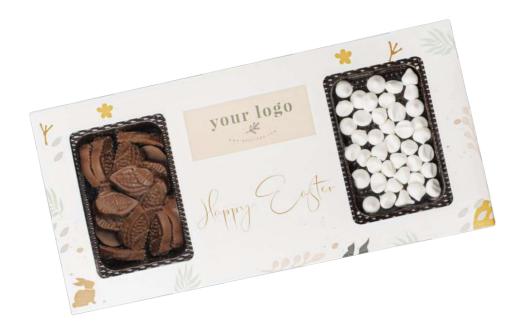

#### Nut Treat cat. no.: 0228

#### Nut Treat, something good for everyone!

One gift, hiding as much as two kinds of sweetness to choose from: - spicy cookies in white, milk and dessert chocolate and dried cranberries in dessert chocolate

- or raisins in white chocolate and mix of chocolate coated nuts and dried fruit

Hidden in a spectacular box are an elegant gift for those who appreciate creative solutions. They will delight anyone who appreciates tasty gifts.

The packaging for the Nut Treat is made from FSC-certified paper. It can be fully personalized with double-sided digital printing, so there are no limits to the number of colors and complexity of the graphic design.