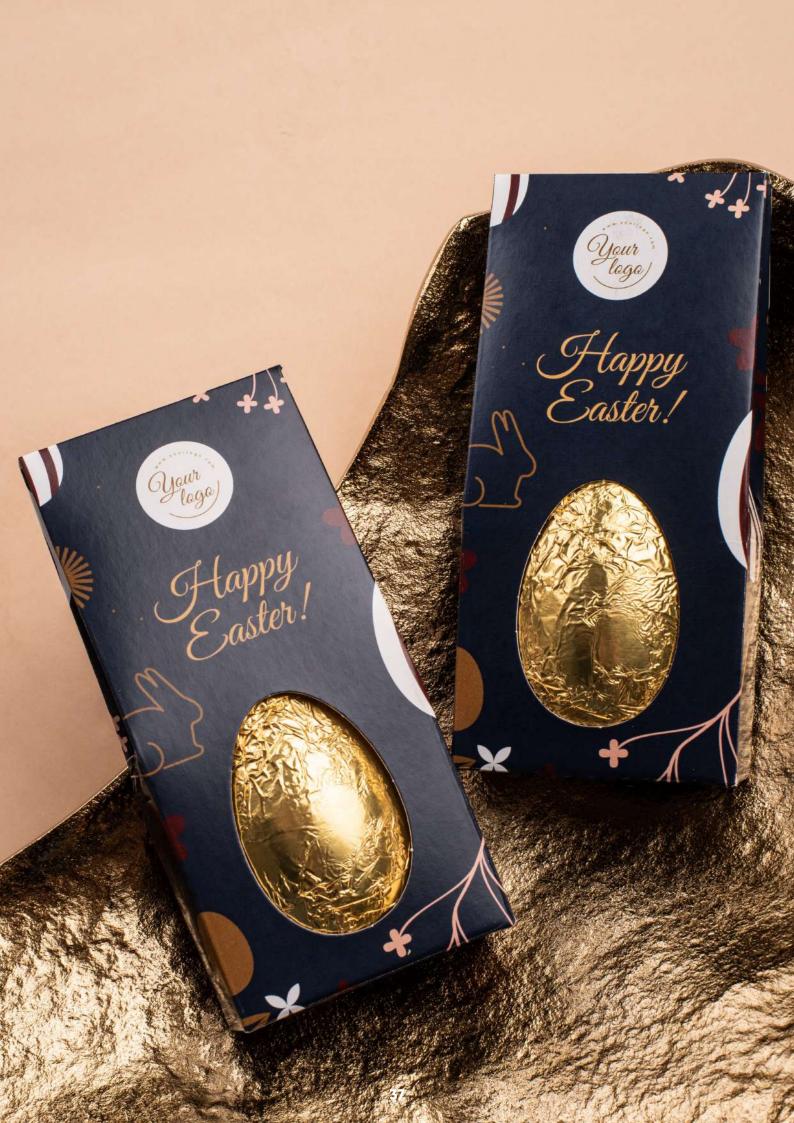

## Mini Chocolate Egg 10g

Small, cute and creative – that's what our Mini Chocolate Egg is! The whole package, except for the foil, can be personalized as you like. Moreover, it is gluten-free and can be used as a gift for people on a vegetarian diet!

The Mini Chocolate Egg is milk chocolate in an elegant gold foil.

Personalized graphics on the box are made with high quality digital printing. This method allows us to implement any design while maintaining all the details of the graphics.