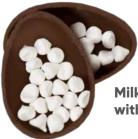

## Discover a product that delights! CHOCOLATE SURPRISE EGG in your choice of two flavors!

Milk chocolate with mini meringues

Milk chocolate with mini lentils