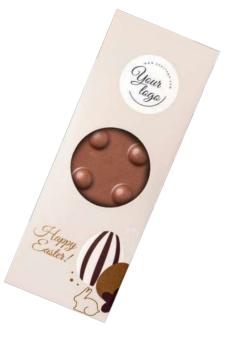

## Mini Easter Egg 40g

If you are looking for a universal gift for your clients – we recommend Mini Easter Egg! We can prepare it using milk chocolate, dark chocolate or white chocolate. And of course they are produced in our Sweet Chocolate Factory!

Ethical cultivation of cocoa, on the basis of which our chocolates are made, is confirmed by UTZ certificate.

The box can be fully personalized with a digital print, so there are no limits to the number of colors and complexity of the graphic design.