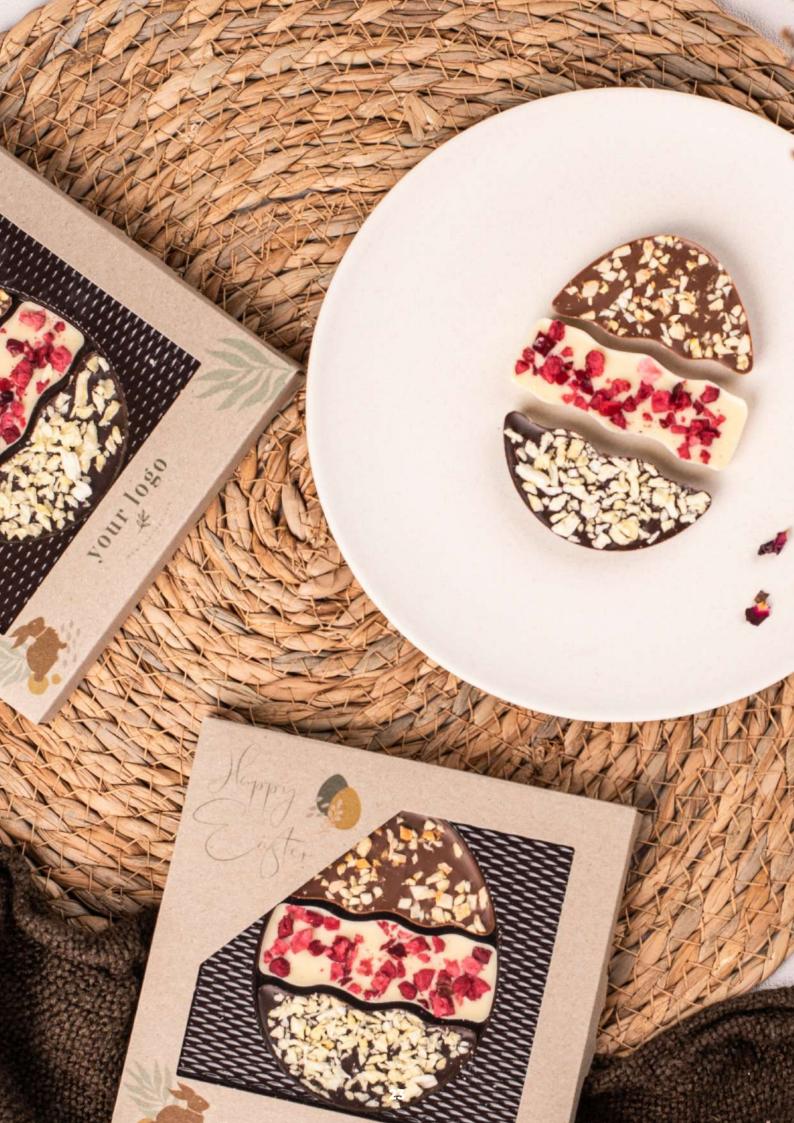

#### **Raspberry Delight** cat. no.: 0091

Milk chocolate with raspberry filling is a true Raspberry Delight! Each bar is distinguished by its geometric shape, which makes eating it a real pleasure not only on a taste level but also on a visual one.

Raspberry Delight is 30 g of the highest quality UTZ-certified chocolate in a biodegradable package. You can personalize its entire surface. You are not limited by any graphic design, number of colors or complexity. All you need is a little imagination, brand colors, a logo in the place of your choice and a beautiful design is ready!