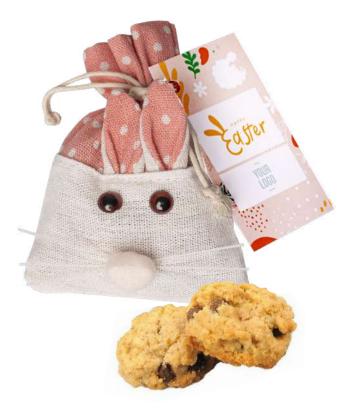

## Pink Bunny

#### cat. no.: 0255

Pink Bunny is the perfect gift for anyone who appreciates not only delicious, but also healthy snacks! We are talking about our mini oatmeal cookies with chocolate chunks, which are an excellent source of fiber.

In an adorable fabric package, you'll find the cookies, which we package in biodegradable foil. The Pink Bunny comes with a two-sided printed card that you can personalize as you wish.

The card can be fully personalized with a digital print, so there are no limits to the number of colors and complexity of the graphic design.