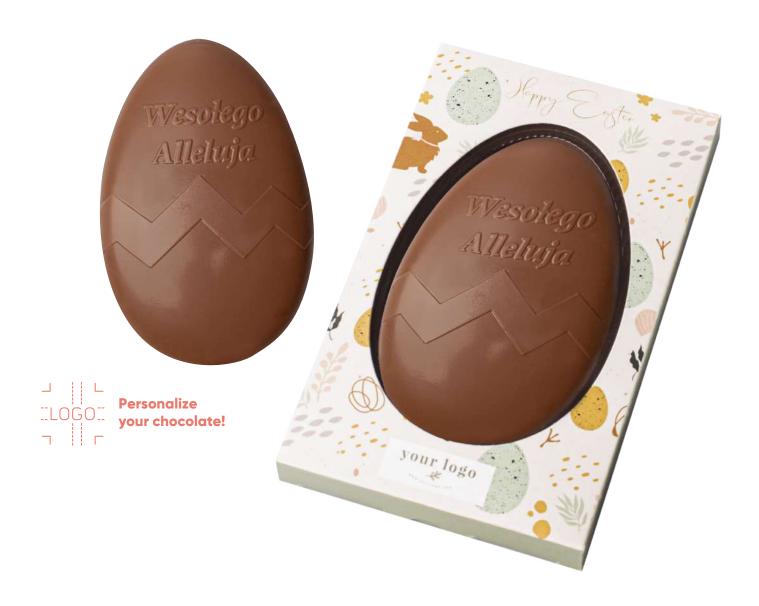

## Mini Easter Egg 40g

If you are looking for a universal gift for your clients – we recommend Mini Easter Egg! We can prepare it using milk chocolate, dark chocolate or white chocolate. And of course they are produced in our Sweet Chocolate Factory!

Ethical cultivation of cocoa, on the basis of which our chocolates are made, is confirmed by UTZ certificate.

The box can be fully personalized with a digital print, so there are no limits to the number of colors and complexity of the graphic design.