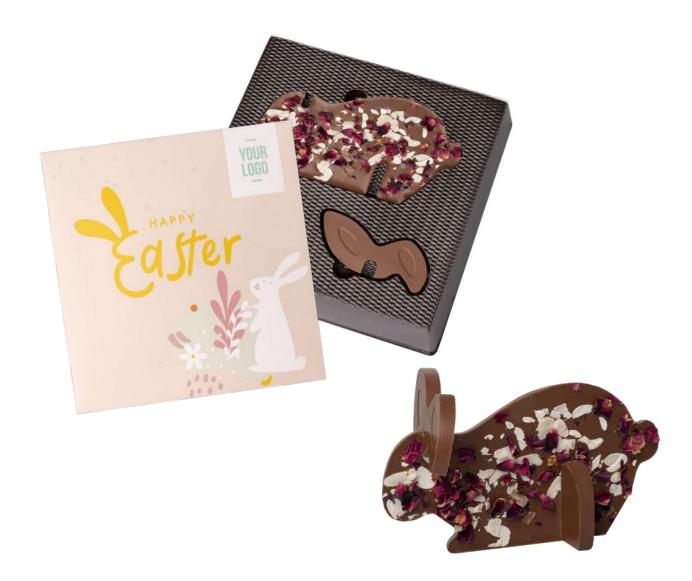

#### **3D Easter Bunny Choco Puzzle** cat. no.: 0331C

Choco puzzles 3D are a great gift idea for clients and business partners. It is also a great idea for activating employees! Thanks to the fact that the chocolate figure is self-assembled – it provides a lot of fun.

Choco 3D bunny puzzle contains a chocolate figurine of a bunny with sprinkles. You can choose from three variants: based on milk chocolate, dessert chocolate or white chocolate. Sprinkle it with wild flowers, such as dried marigold and cornflower petals and rose petals with almond flakes.

We personalize the packaging according to any design. Digital printing provides a full range of colors and high quality printing.