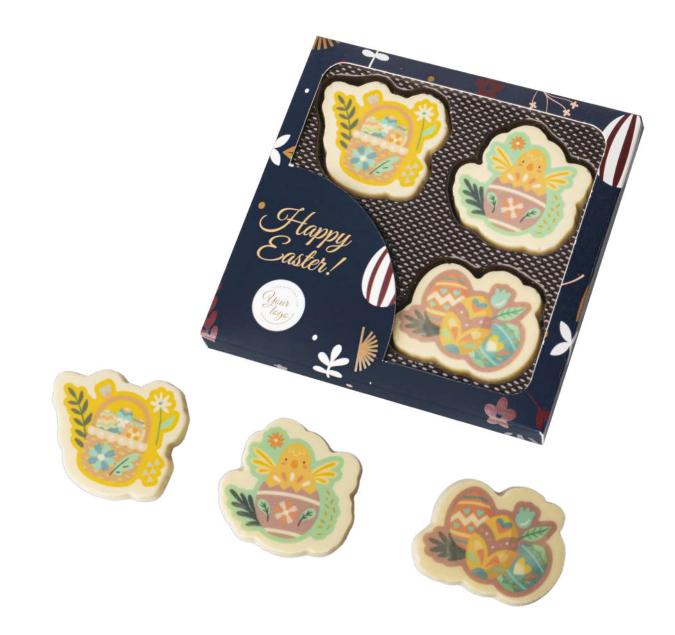

#### Easter Trio cat. no.: 0082

#### Three white chocolates with an adorable print - that's our Easter Trio!

The print on each chocolate is made with edible and completely safe food grade inks.

The box is fully customizable with digital printing, meaning there are no limits to the number of colors or the complexity of the artwork.