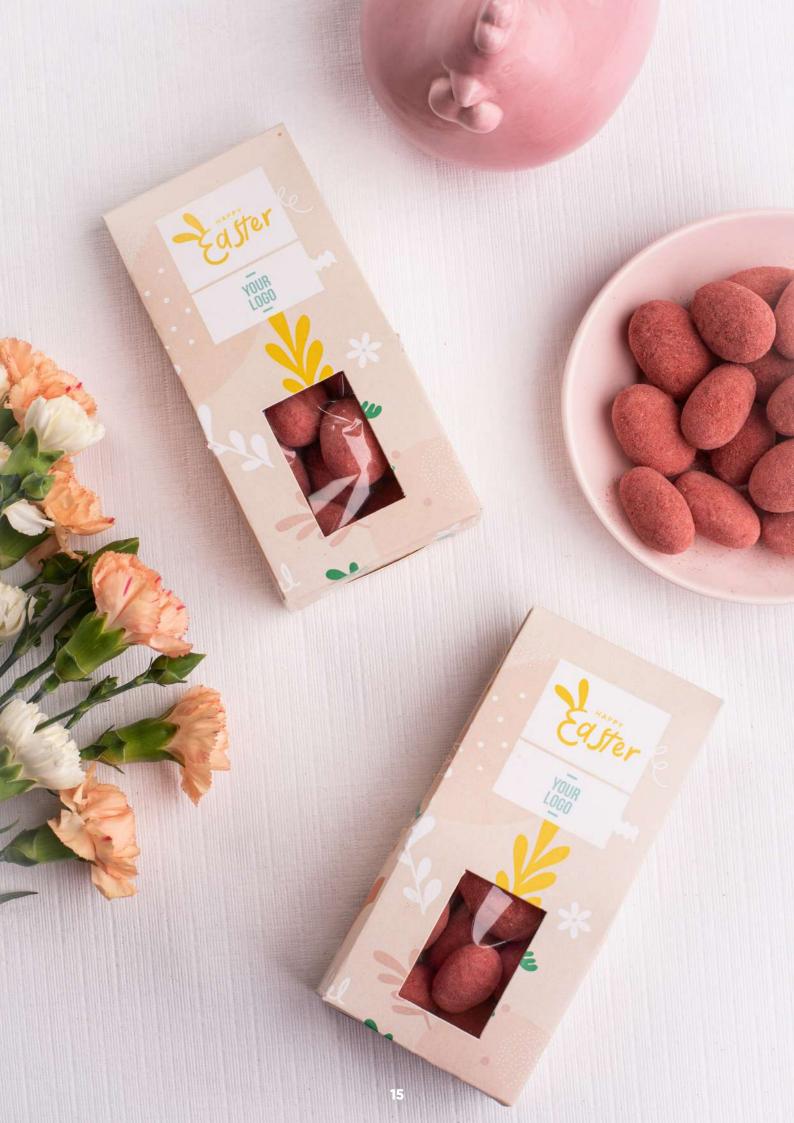

## Black Lamb Bag

Black Lamb Bag is recommended as a gift for people who appreciate creative combinations. Dried cranberries in dessert chocolate closed in biodegradable foil and an impressive bag with any print is a great idea for a gift for employees of your company.

Personalized graphics on the package are made by high quality digital printing. This method allows us to implement any design while maintaining all the details of the graphics.