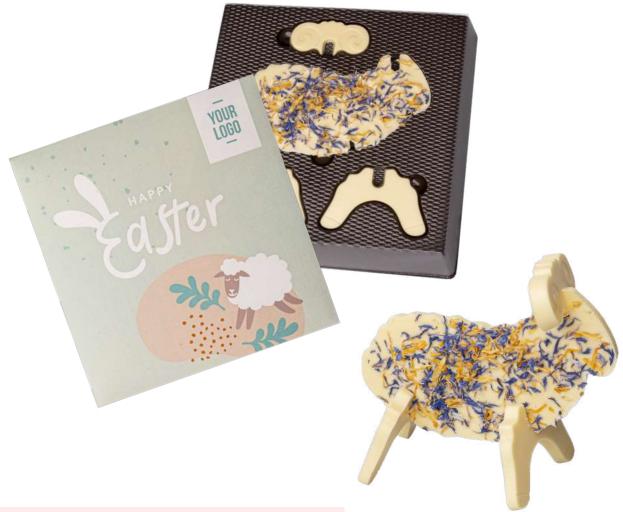

## **3D Easter Lamb Choco Puzzle** cat. no.: 0331D

Choco puzzles 3D are a great gift idea for clients and creative partners. It's also a great idea for activating employees! Thanks to the fact that the chocolate figure is for self-assembly – it provides a lot of fun and integrates people wonderfully!

Choco 3D lamb puzzle contains a chocolate figurine of a lamb with sprinkles. You can choose from three variants: based on milk chocolate, dessert chocolate or white chocolate. The sprinkles are typically springtime flowers such as dried marigold and cornflower petals and rose petals with almond flakes.

We personalize the packaging according to any design. Digital printing provides a full range of colors and high quality printing.