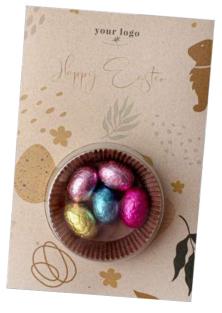

### Chocolate Eggs Bag

cat. no.: 0051

Looking for a small gift for employees to make the Easter season more enjoyable? You've already found it!

Our Easter sachet is recommended as a mini gift. Inside you will find 2 chocolate eggs with nut filling. And on the outside? Eco-friendly possibilities! We can wrap the product in 100% eco-friendly, biodegradable foil with the possibility of personalization. This way your company logo will be beautifully displayed.

## Bunny Bag Choco

cat. no.: 0037

Sweet, chocolate eggs in an adorable package that will delight everyone – that's how to describe Bunny Bag Choco!

Five milk chocolate eggs in gold foil are packed in a bag, imitating the Easter bunny. The gift comes with a two-sided printed card that you can personalize as you wish.

Company logo combined with Easter graphics and wishes in such an unusual form will definitely steal the hearts of your employees or contractors.