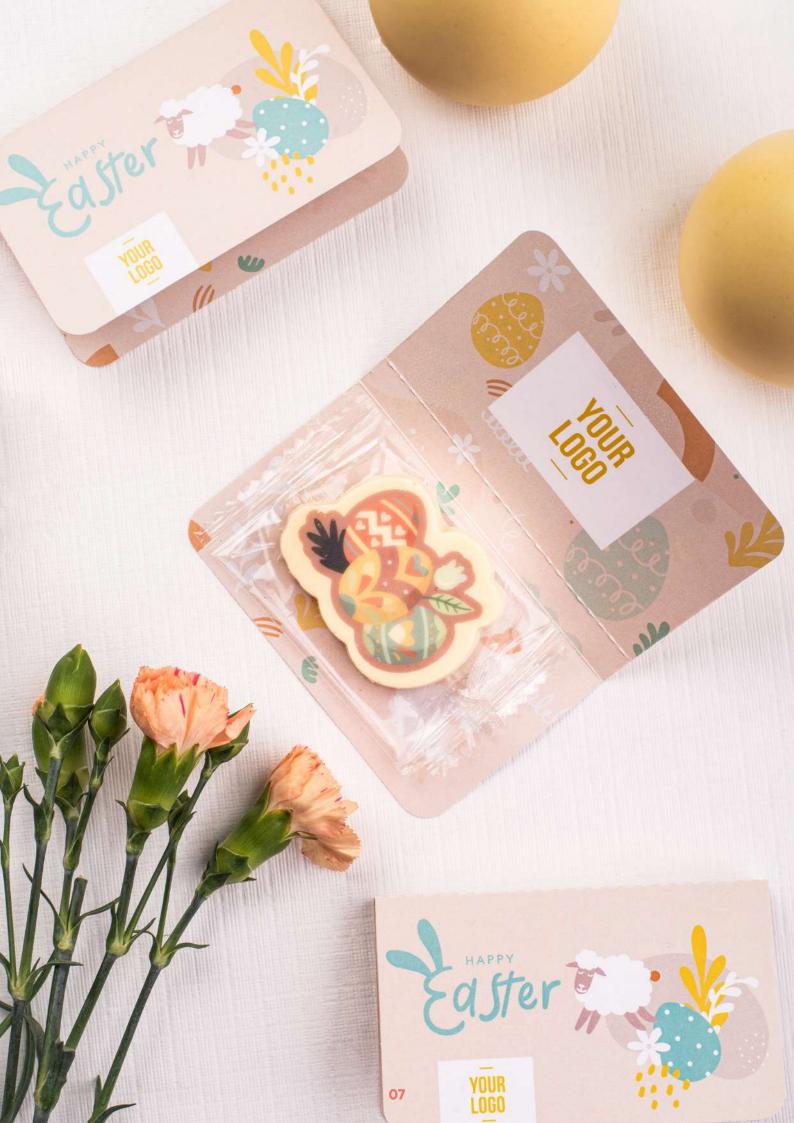

### Promo Card Easter cat. no.: 0050

Thinking of a card to promote your brand in an unusual way? We recommend the Promo Card Easter! By combining any artwork with two chocolate eggs with peanut filling, you will definitely steal the hearts and palates of your customers!

The card can be fully personalized with a digital print, so there are no limits to the number of colors and complexity of the graphic design.