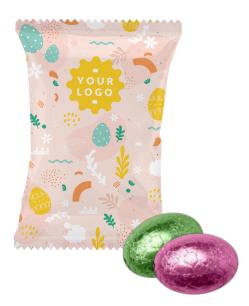

### Chocolate Eggs Bag

cat. no.: 0051

Looking for a small gift for employees to make the Easter season more enjoyable? You've already found it!

Our Easter sachet is recommended as a mini gift. Inside you will find 2 chocolate eggs with nut filling. And on the outside? Eco-friendly possibilities! We can wrap the product in 100% eco-friendly, biodegradable foil with the possibility of personalization. This way your company logo will be beautifully displayed.