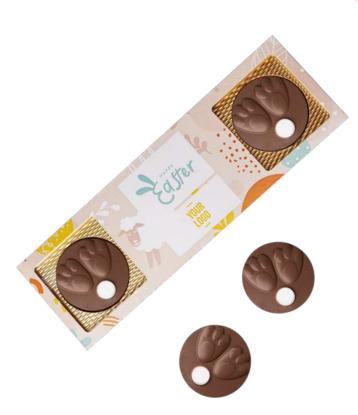

#### Bunny Tail cat. no.: 0068

If you are looking for a gift that will bring a smile to the face of the recipient – we recommend Bunny Tail! It is 4 chocolates imitating the tail of an Easter Bunny. We prepare them on the basis of milk chocolate, dessert chocolate 72% cocoa or white chocolate. You decide yourself which type of chocolate is to be placed in your personalized box.