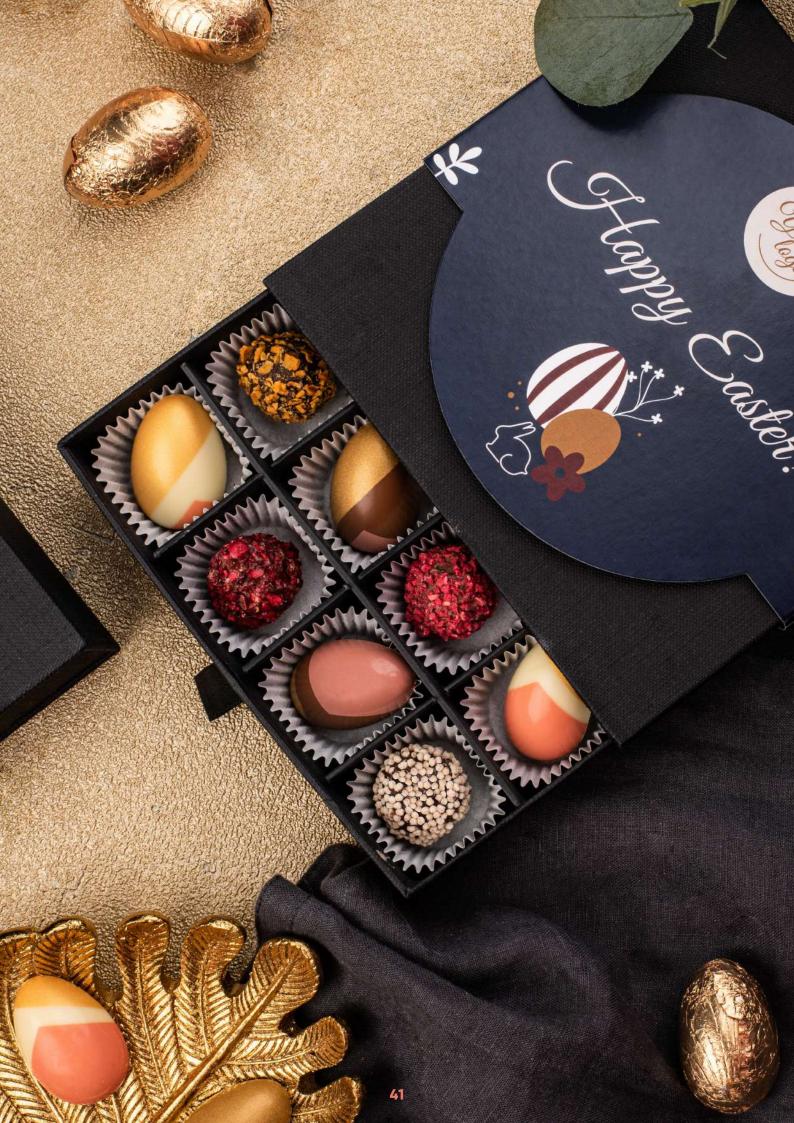

#### Easter Moments cat. no.: 0240

In an elegant, perfect for Easter gift box, we closed two types of sweets: eggs and truffles. This original product is made and then personalized in our Sweet Chocolate Factory.

In the box you will find:

eggs made of white chocolate with pistachio filling and milk chocolate with nut filling. Each egg is decorated with a geometric pattern
elegant truffles in a mix of flavors

This unique gift will provide the recipient not only a great taste, but also a combination that is hard to forget. We can put any design on the band which will perfectly complement the minimalistic form of the box. Thanks to the use of digital printing, colors are intense and rich in detail.