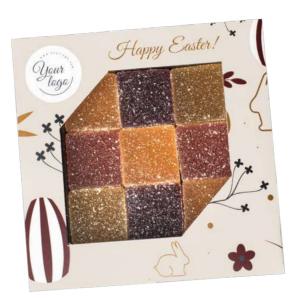

#### **Pure Fruit Square**

#### cat. no.: 0237

Is there a sweet without preservatives, artificial colors, flavors, lactose and gluten that will steal any heart? Absolutely! Such are the fruit jellies enclosed in Pure Fruit Square.

Delicious, sweet and healthier. In the package you will find a mix of flavors: strawberry, peach, lemon, pear and raspberry.

The box can be fully personalized with a digital print, which means there are no limits to the number of colors or the complexity of the graphic design.