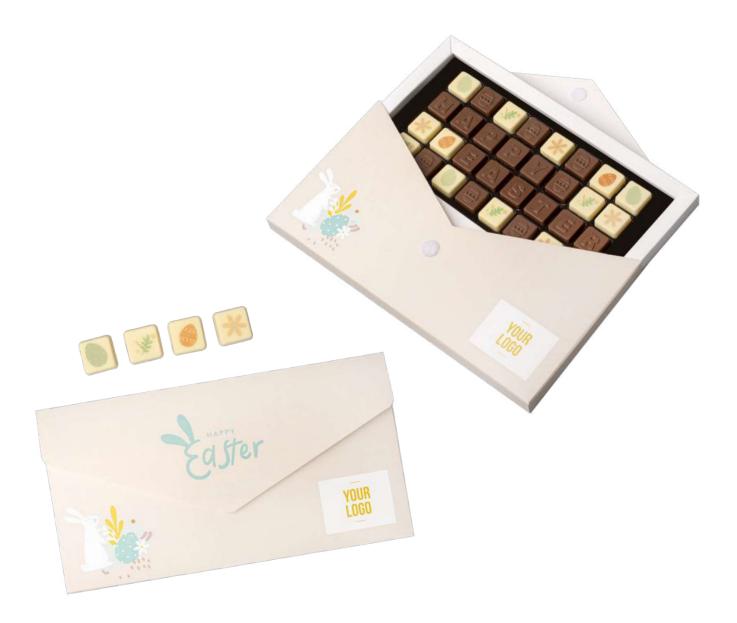

### Choco Text 3 Lines in Envelope Separate Easter cat. no.: 0593S Easter

#### Want to give your partners or employees personalized greetings? Choco Text is the perfect idea to convey them!

On 24 milk, white or dessert chocolates you can place the text of your choice and delight the recipient of your sweet wishes. In addition, you can spice up your Easter message by adding chocolates with a colorful print made with edible and completely safe colored food inks!

We personalize the packaging with any design. Digital printing ensures full color range and high quality printing.

#### Choco Text 4 Lines in Envelope Separate Easter cat. no.: 0594S Easter

#### Creative, delicious and from the heart - that's how Choco Text can be described!

The product contains up to 32 chocolates on which you can write your wishes on the occasion of Easter. You can choose from milk, dessert or white chocolate!

On your chosen chocolates, you can add a colorful imprint made with edible and safe food inks.

We personalize the packaging according to any design. Digital printing ensures full color range and high quality printing.