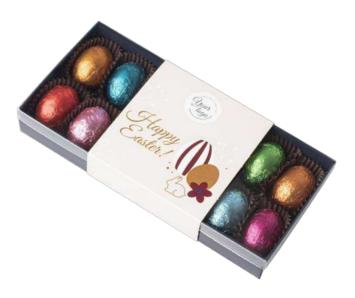

#### Easter Treasure Grand Box cat. no.: 0093

Easter Treasure Grand Box is up to 14 chocolate eggs with peanut filling, enclosed in a striking package that you can personalize as you wish.

The box has the possibility of complete personalization with a digital print, that is, without limits to the number of colors and complexity of the graphic design.

## **Easter Treasure Box**

#### cat. no.: 0092

Seven chocolate eggs with peanut filling, enclosed in a stunning package that you can personalize as you wish. Easter Treasure Box is a perfect idea for an elegant Easter gift for both customers and employees of your company.

The box can be fully personalized with a digital print, so there are no limits to the number of colors and complexity of the graphic design.