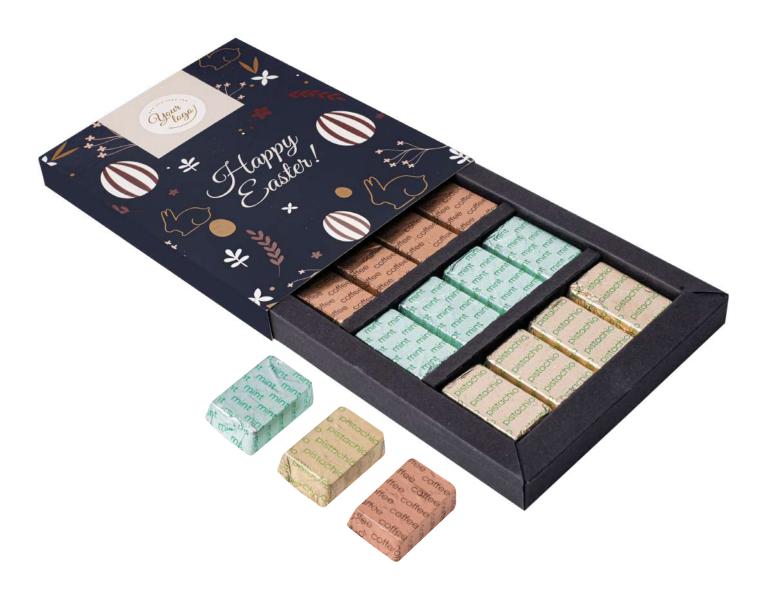

## **Chocolate Varieties**

cat. no.: 0294

Variety box is recommended as a personalized gift for your company's employees. Each chocolate praline is made from UTZ-certified Belgian milk chocolate.

In an ecological paper wrapping there are three flavors: mint, coffee and pistachio. The paper wrapper can be personalized with any Easter design. Graphics prepared by digital printing are saturated, intense and rich in detail.