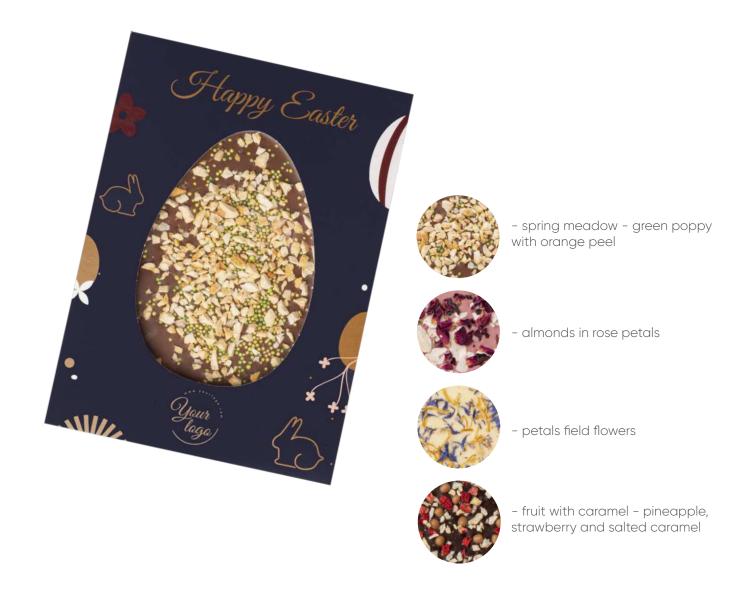

## Mini Easter Egg 40g

If you are looking for a universal gift for your clients – we recommend Mini Easter Egg! We can prepare it using milk chocolate, dark chocolate or white chocolate. And of course they are produced in our Sweet Chocolate Factory!

Ethical cultivation of cocoa, on the basis of which our chocolates are made, is confirmed by UTZ certificate.

The box can be fully personalized with a digital print, so there are no limits to the number of colors and complexity of the graphic design.