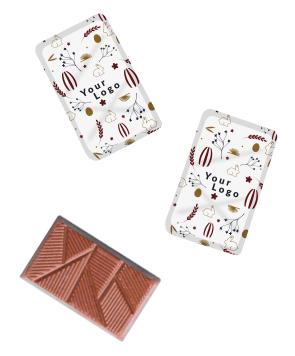

#### **Raspberry Delight** cat. no.: 0091

Milk chocolate with raspberry filling is a true Raspberry Delight! Each bar is distinguished by its geometric shape, which makes eating it a real pleasure not only on a taste level but also on a visual one.

Raspberry Delight is 30 g of the highest quality UTZ-certified chocolate in a biodegradable package. You can personalize its entire surface. You are not limited by any graphic design, number of colors or complexity. All you need is a little imagination, brand colors, a logo in the place of your choice and a beautiful design is ready!