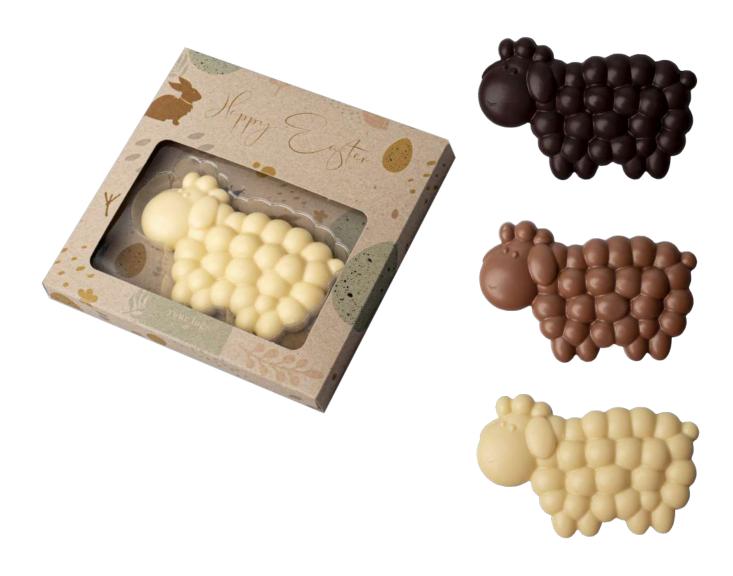

#### Bubble Lamb cat. no.: 0013

An idea for an impressive gift for lovers of creative sweets? We recommend Bubble Lamb, which, apart from its memorable form, is also distinguished by the delicious taste of chocolate!

Each lamb is 40 g of chocolate in a lovely shape.

The packaging is made of FSC certified paper. The box can be fully personalized with a digital print, which means there are no limits to the number of colors or the complexity of the graphic design.