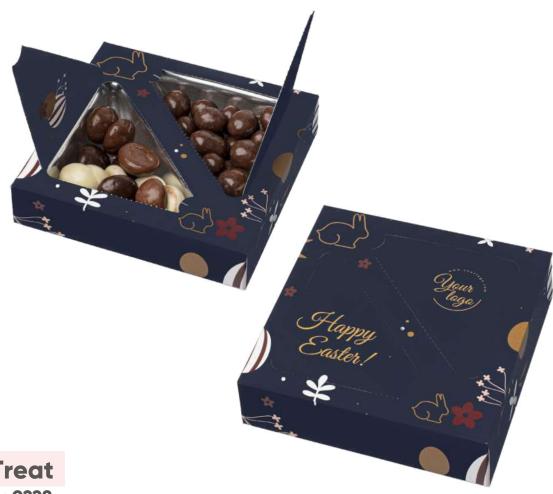

### Chocolate Eggs Bag

cat. no.: 0051

Looking for a small gift for employees to make the Easter season more enjoyable? You've already found it!

Our Easter sachet is recommended as a mini gift. Inside you will find 2 chocolate eggs with nut filling. And on the outside? Eco-friendly possibilities! We can wrap the product in 100% eco-friendly, biodegradable foil with the possibility of personalization. This way your company logo will be beautifully displayed.

## Bunny Bag Choco

cat. no.: 0037

Sweet, chocolate eggs in an adorable package that will delight everyone – that's how to describe Bunny Bag Choco!

Five milk chocolate eggs in gold foil are packed in a bag, imitating the Easter bunny. The gift comes with a two-sided printed card that you can personalize as you wish.

Company logo combined with Easter graphics and wishes in such an unusual form will definitely steal the hearts of your employees or contractors.