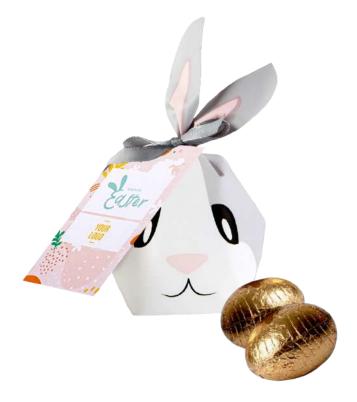

ound it!

Our Easter sachet is recommended as a mini gift. Inside you will find 2 chocolate eggs with nut filling. And on the outside? Eco-friendly possibilities! We can wrap the product in 100% eco-friendly, biodegradable foil with the possibility of personalization. This way your company logo will be beautifully displayed.



## Bunny Bag Choco

cat. no.: 0037

Sweet, chocolate eggs in an adorable package that will delight everyone – that's how to describe Bunny Bag Choco!

Five milk chocolate eggs in gold foil are packed in a bag, imitating the Easter bunny. The gift comes with a two-sided printed card that you can personalize as you wish.

Company logo combined with Easter graphics and wishes in such an unusual form will definitely steal the hearts of your employees or contractors.









## **Green Bunny**

#### cat. no.: 0256

The Green Bunny is an Easter gift that will bring a smile to the faces of your employees! As many as 8 stuffed chocolate eggs are enclosed in a charming fabric package.

The Green Bunny comes with a double-sided printed card, which you can personalize as you like.

The card can be fully personalized with a digital print, so there are no limits to the number of colors and complexity of the graphic design.



## Pink Bunny

#### cat. no.: 0255

Pink Bunny is the perfect gift for anyone who appreciates not only delicious, but also healthy snacks! We are talking about our mini oatmeal cookies with chocolate chunks, which are an excellent source of fiber.

In an adorable fabric package, you'll find the cookies, which we package in biodegradable foi