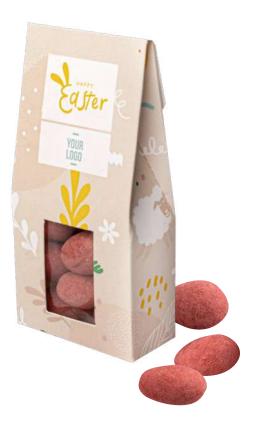

## Small Easter Bag

#### cat. no.: 0352L

The Small Easter Bag is recommended as a gift for those who appreciate elegance and classics. Three unique contents to choose from, enclosed in a stunning bag with any imprint is a great gift idea for your company employees.

You can choose from:

- chocolate eggs with nut filling
- raisins in white chocolate
- almond in white chocolate with strawberries

We can pack the content in biodegradable foil, which combined with cardboard packaging gives us, a fully biodegradable product.

Personalized graphics on the packaging are made by high quality digital printing. This method allows us to implement any design while maintaining all the details of the graphics.