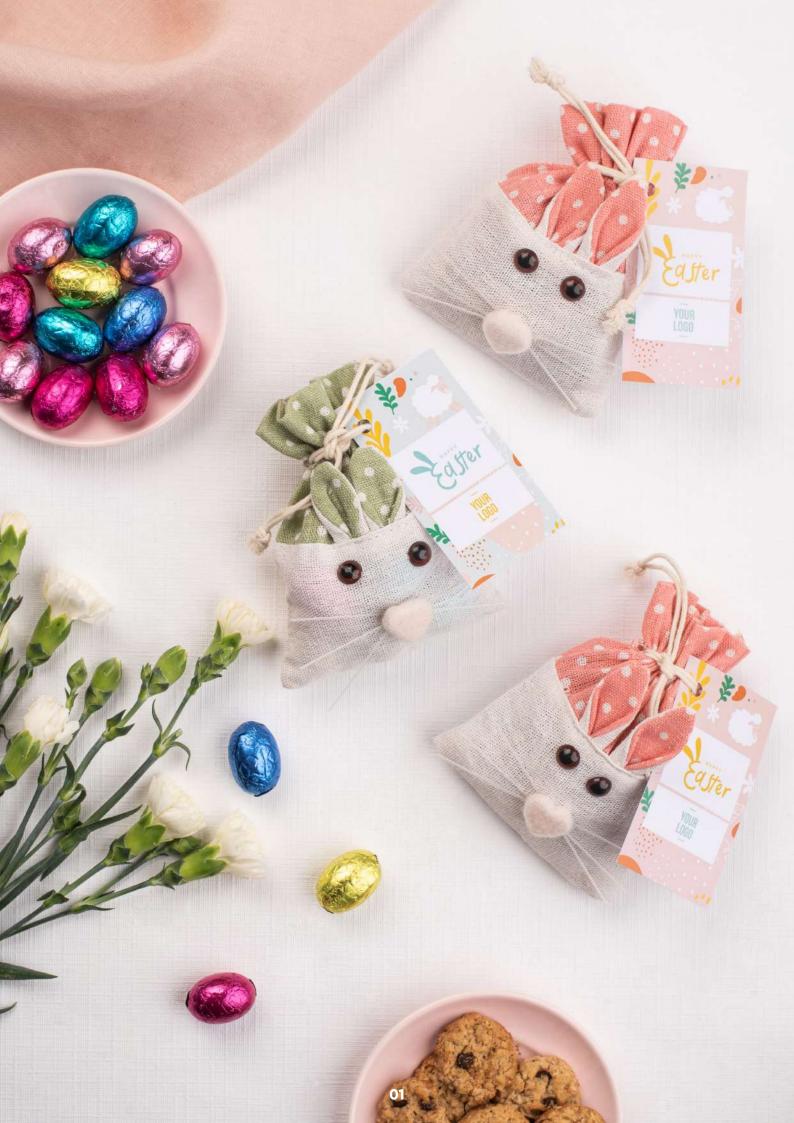

## **Green Bunny**

#### cat. no.: 0256

The Green Bunny is an Easter gift that will bring a smile to the faces of your employees! As many as 8 stuffed chocolate eggs are enclosed in a charming fabric package.

The Green Bunny comes with a double-sided printed card, which you can personalize as you like.

The card can be fully personalized with a digital print, so there are no limits to the number of colors and complexity of the graphic design.

## Pink Bunny

#### cat. no.: 0255

Pink Bunny is the perfect gift for anyone who appreciates not only delicious, but also healthy snacks! We are talking about our mini oatmeal cookies with chocolate chunks, which are an excellent source of fiber.

In an adorable fabric package, you'll find the cookies, which we package in biodegradable foil. The Pink Bunny comes with a two-sided printed card that you can personalize as you wish.

The card can be fully personalized with a digital print, so there are no limits to the number of colors and complexity of the graphic design.