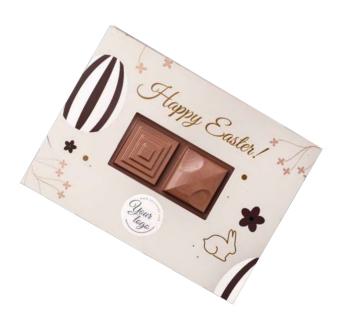

#### Choco Font 1 cat. no.: 0418

A sweet form of Easter wishes? A Choco Font Chocolate will be perfect! White chocolate with personalized decoration printed directly on it is always a good idea for a gift.

On a chocolate you can put any graphic, logo, but also short wishes. Thanks to this, each order is unique!

We also personalize the box itself, according to your guidelines!