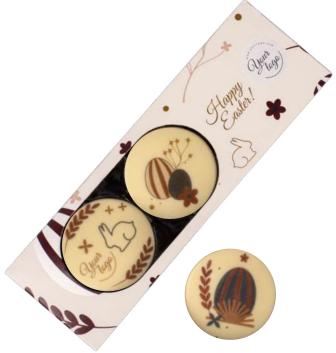

# Choco Font 3

#### cat. no.: 0419

Looking for a triple sweet way to make Easter wishes? Three Choco Font chocolates are the option for you!

UTZ-certified white chocolate in the form of round chocolates, and any decoration of your choice on them, is the choice for those who like to surprise with both the taste and the personal touch of the gift! In addition to individual decorations directly on the chocolate, we also personalize the box at will.