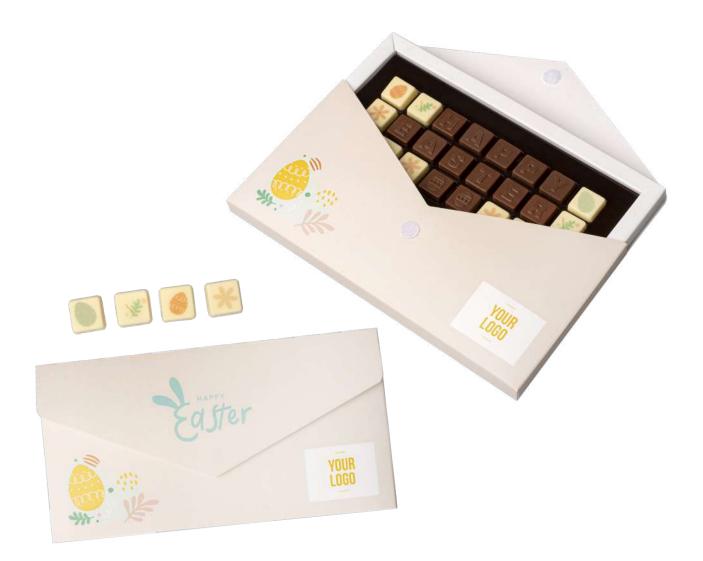

#### Choco Text 4 Lines in Envelope Separate Easter cat. no.: 0594S Easter

#### Creative, delicious and from the heart - that's how Choco Text can be described!

The product contains up to 32 chocolates on which you can write your wishes on the occasion of Easter. You can choose from milk, dessert or white chocolate!

On your chosen chocolates, you can add a colorful imprint made with edible and safe food inks.

We personalize the packaging according to any design. Digital printing ensures full color range and high quality printing.