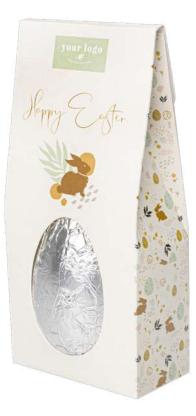

## Chocolate Egg in a Box

#### cat. no.: 0216

Looking for an original promotional product for your business? The Chocolate Egg in a Box is a great idea and an elegant presentation of your brand, no matter what industry you are in.

The chocolate egg is made of milk chocolate. You can choose the color of the foil to match your chosen graphics on the package. Choose from silver, gold or yellow foil.

Personalized graphics on the package are made with high quality digital printing. This method allows us to implement any design while maintaining all the details of the graphics.