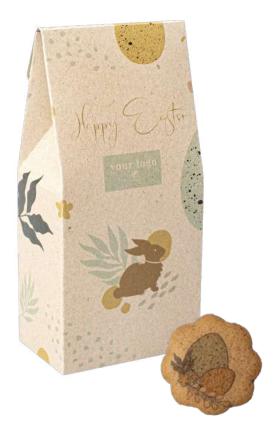

### Logo Cookie cat. no.: 0351

Printing on both the packaging and the cookie? Nothing is impossible for us! Meet Logo Cookie, a spice cookie with individual decoration.

We can prepare the cookie with an Easter print made with edible and completely safe food inks!

And on the outside... eco-friendly possibilities! We can pack the product in transparent or white biodegradable foil. We print on it flexographically.

#### Logo Cookie Bag cat. no.: 0406

The Logo Cookie Bag is recommended as a gift for lovers of unusual gifts. Seven Logo Cookies with individual decoration closed in an impressive bag. We print on the package as well as on individual cookies.

Each cookie is wrapped in biodegradable foil, which combined with paper gives us a fully biodegradable package. Personalized graphics on the packaging are made with high quality digital printing. This method allows us to implement any design while maintaining all the details of the graphics.