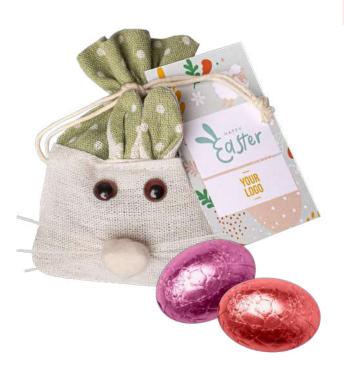

### Chocolate Eggs Bag

cat. no.: 0051

Looking for a small gift for employees to make the Easter season more enjoyable? You've already found it!

Our Easter sachet is recommended as a mini gift. Inside you will find 2 chocolate eggs with nut filling. And on the outside? Eco-friendly possibilities! We can wrap the product in 100% eco-friendly, biodegradable foil with the possibility of personalization. This way your company logo will be beautifully displayed.

## Bunny Bag Choco

cat. no.: 0037

Sweet, chocolate eggs in an adorable package that will delight everyone – that's how to describe Bunny Bag Choco!

Five milk chocolate eggs in gold foil are packed in a bag, imitating the Easter bunny. The gift comes with a two-sided printed card that you can personalize as you wish.