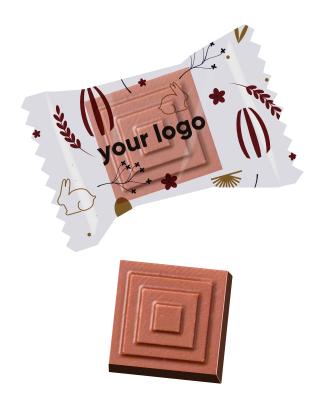

### Mini Modern Bar

cat. no.: 0086

Mini Modern Bar is an excellent idea for a gift for a client, employee or business partner. Thanks to the combination of chocolate with truly Easter toppings we obtain a gift that is not only tasty but also original.

Note: you can personalize both the wrapping and its sweet interior! Mini Modern Bar can be prepared using ruby, milk, dessert or white chocolate. Add your favorite sprinkles and you're done!

Ethical cultivation of cocoa, from which our chocolates are made, is confirmed by UTZ certificate. The chocolate is packed in biodegradable foil and the box is made of FSC-certified paper. Thanks to this, the product is entirely biodegradable!