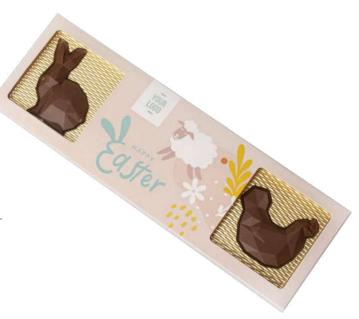

## Choco Easter Egg

Choco Easter Egg is an offer for all those who value creativity! In addition to the possibility of personalizing the entire surface of the package, you also have the opportunity to choose an unusual, chocolate interior!

You can choose Choco Easter Egg as a gift for customers, employees or business partners! Choose from white, milk, ruby or dessert chocolate.